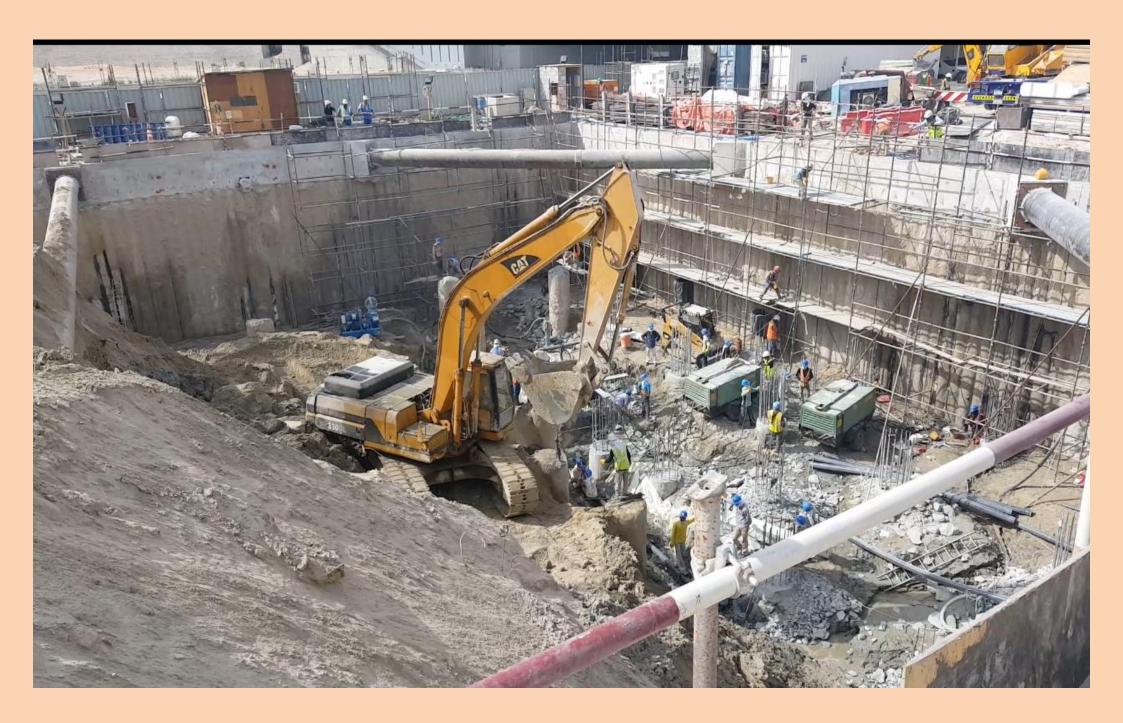

## STARTING OF THE PROJECT AT SHATI AL RAHA BY M/s CAPRIOLE TO M/s THE WHITE DUNE TRANSPORT & GENERAL CONTRACTING

END OF EXCAVATION PROJECT BY M/s THE WHITE DUNE TRANSPORT & GENERAL CONTRACTING