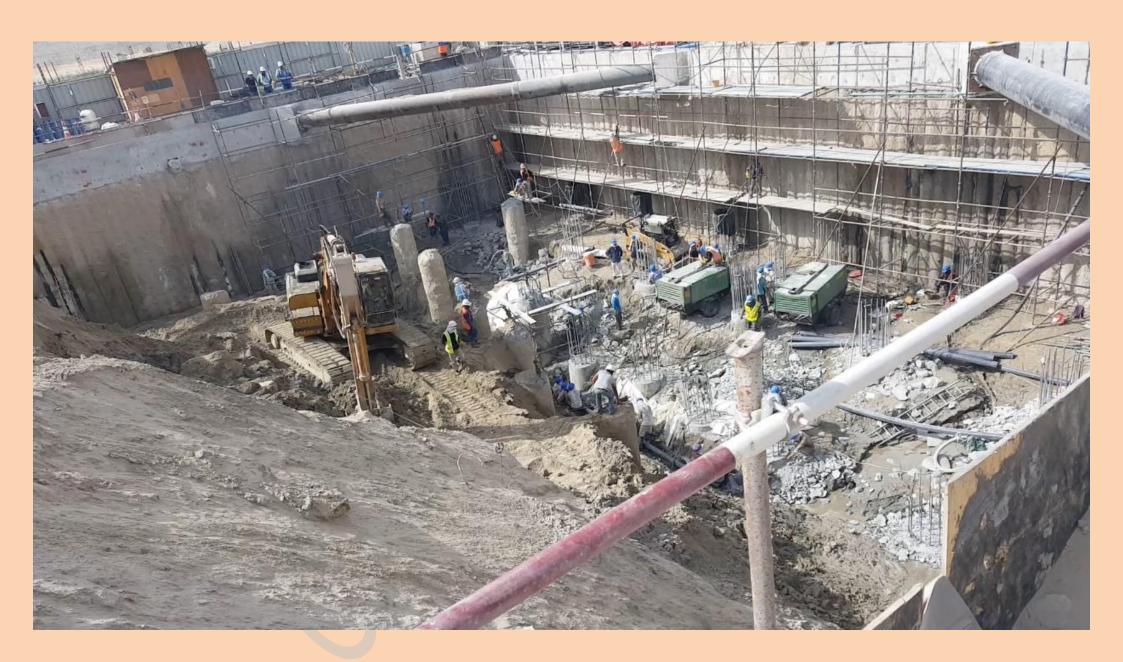

## STARTING OF THE PROJECT AT SHATI AL RAHA BY M/s CAPRIOLE TO M/s THE WHITE DUNE TRANSPORT & GENERAL CONTRACTING

END OF EXCAVATION PROJECT BY M/s THE WHITE DUNE TRANSPORT & GENERAL CONTRACTING