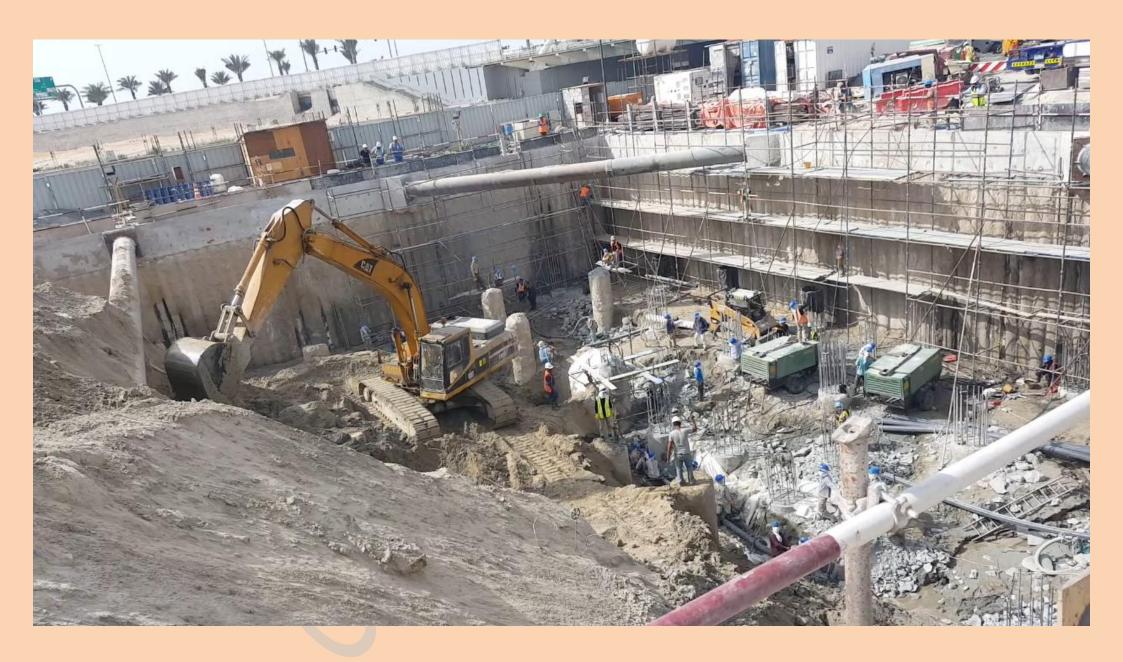

## STARTING OF THE PROJECT AT SHATI AL RAHA BY M/s CAPRIOLE TO M/s THE WHITE DUNE TRANSPORT & GENERAL CONTRACTING

END OF EXCAVATION PROJECT BY M/s THE WHITE DUNE TRANSPORT & GENERAL CONTRACTING