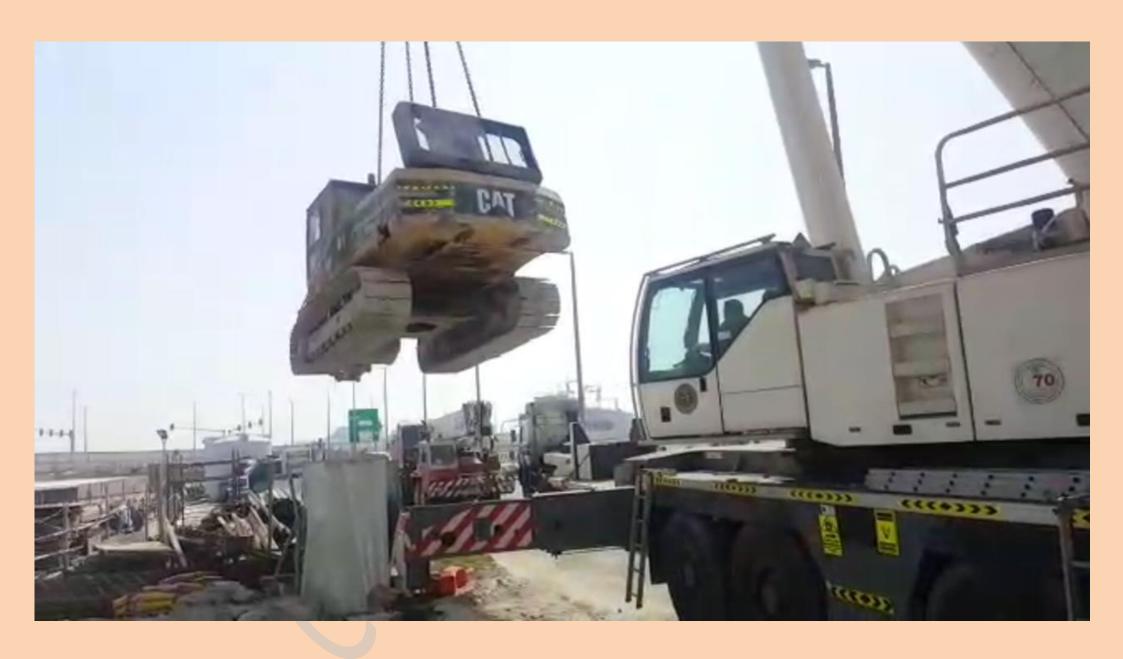

## STARTING OF THE LIFTING OF EXCAVATOR

END OF SHIFTING EXCAVATOR FROM WORK SITE BY M/s THE WHITE DUNE TRANSPORT & GENERAL CONTRACTING