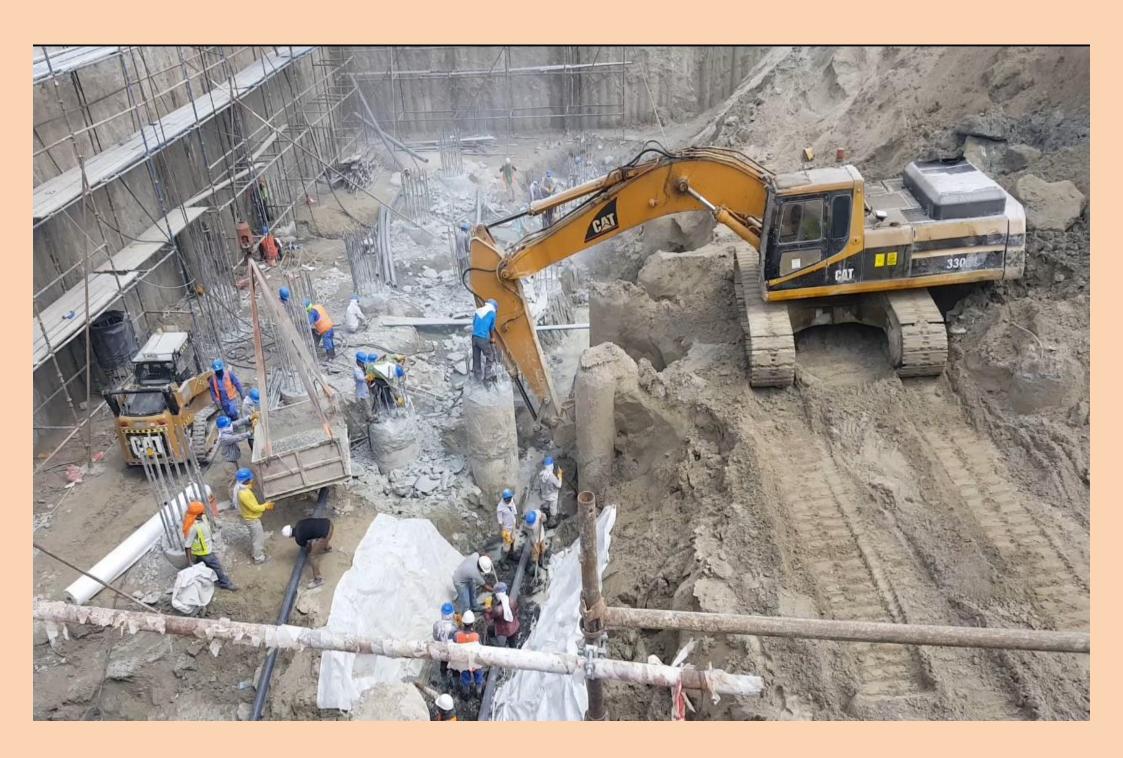

## STARTING OF THE LIFTING OF EXCAVATOR

END OF SHIFTING EXCAVATOR FROM WORK SITE BY M/s THE WHITE DUNE TRANSPORT & GENERAL CONTRACTING