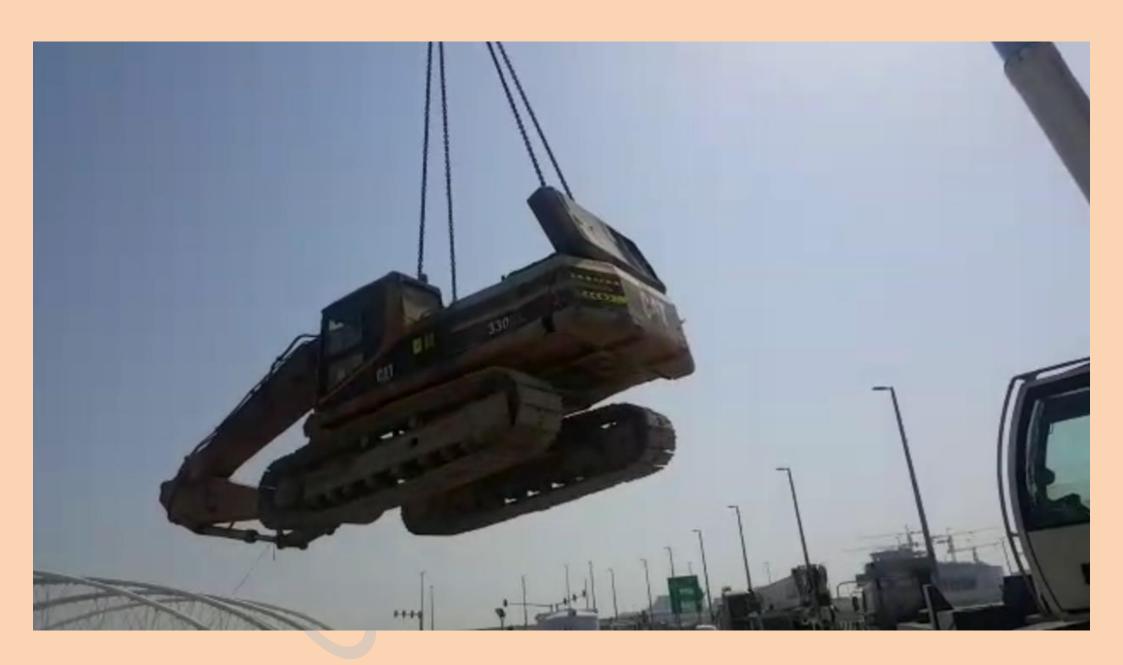

## STARTING OF THE LIFTING OF EXCAVATOR

END OF SHIFTING EXCAVATOR FROM WORK SITE BY M/s THE WHITE DUNE TRANSPORT & GENERAL CONTRACTING