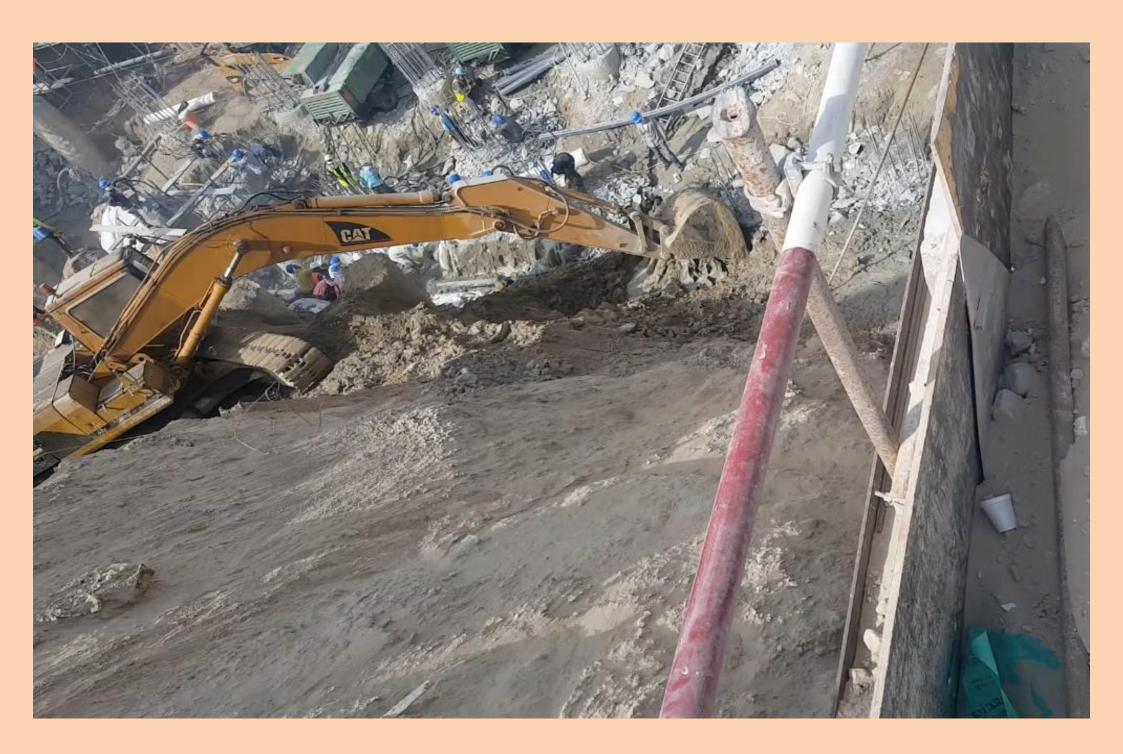

## STARTING OF THE LIFTING OF EXCAVATOR

END OF SHIFTING EXCAVATOR FROM WORK SITE BY M/s THE WHITE DUNE TRANSPORT & GENERAL CONTRACTING